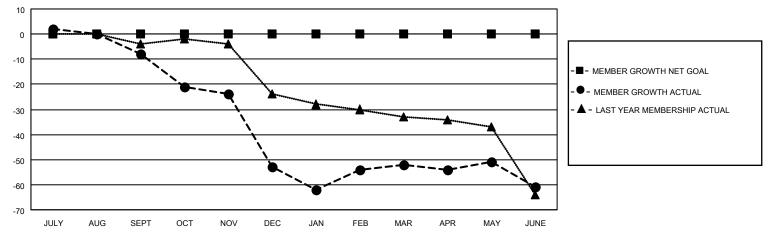

## GOALS AND ACTUAL MEMBERS CUMULATIVE

| DROPPED CLUBS: 0 |     | 16 CLUBS OF 40 ADDED 1 OR MORE<br>NEW MEMBERS | GENDER DISTRIBUTION  MALE 738 (79.70%) |                  |     |
|------------------|-----|-----------------------------------------------|----------------------------------------|------------------|-----|
| DROPPED MEMBERS  |     |                                               | FEMALE                                 | 188 (20.30%)     |     |
| DECEASED         | 23  | CLICK HERE FOR CUMULATIVE                     | TOTAL FAMILY UNIT MEMBERS              |                  | 111 |
| CLUB CANCELLED   | 0   | MEMBERSHIP DATA                               |                                        | 0.000//10.1141.5 | 56  |
| OTHER 102        |     |                                               | FAMILY MEMBERS PAYING HALF DUES        |                  | 30  |
| TOTAL            | 125 |                                               |                                        |                  |     |